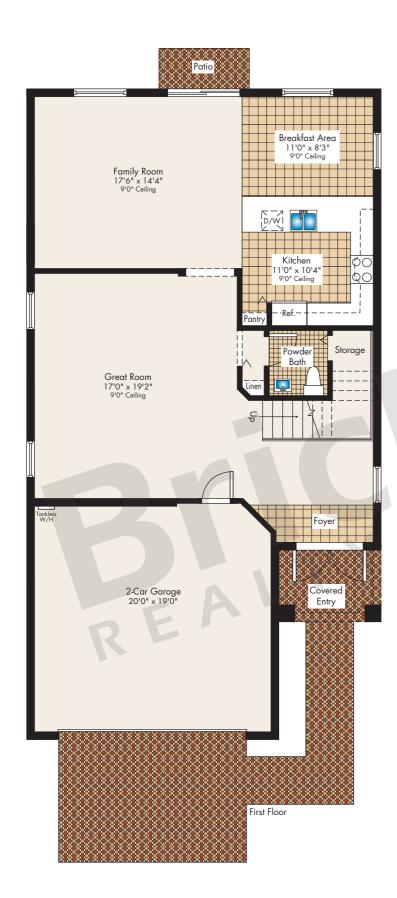

## Dalis

Single Family Home from The Waterways Collection

2-story

3 Bedrooms · 2.5 Baths Family Room · Breakfast Area 2-Car Garage

|                                     | SQ FT              | $M^2$                |
|-------------------------------------|--------------------|----------------------|
| A/C Area<br>Covered Entry<br>Garage | 2,417<br>52<br>415 | 224.5<br>4.8<br>38.6 |
| Total                               | 2,884              | 267.9                |