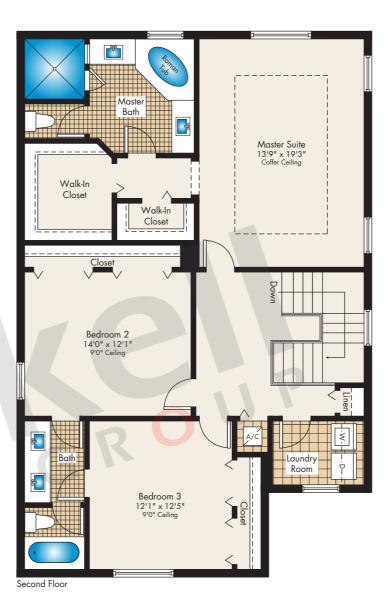

## Dalis

Single Family Home from The Waterways Collection

2-story

3 Bedrooms · 2.5 Baths Family Room · Breakfast Area 2-Car Garage

|                                     | SQ FT              | $M^2$                |
|-------------------------------------|--------------------|----------------------|
| A/C Area<br>Covered Entry<br>Garage | 2,417<br>52<br>415 | 224.5<br>4.8<br>38.6 |
| Total                               | 2,884              | 267.9                |