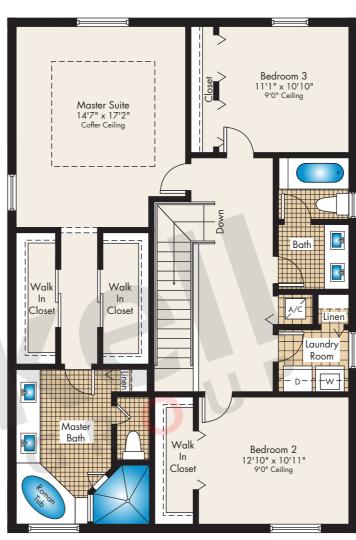

Second Floor

## Neptune

Single Family Home from The Waterways Collection

2-story

4 Bedrooms · 3 Baths Family Room · 2-Car Garage

|                                     | SQ FT              | $M^2$                |
|-------------------------------------|--------------------|----------------------|
| A/C Area<br>Covered Entry<br>Garage | 2,479<br>61<br>403 | 230.3<br>5.7<br>37.4 |
| Total                               | 2,943              | 273.4                |