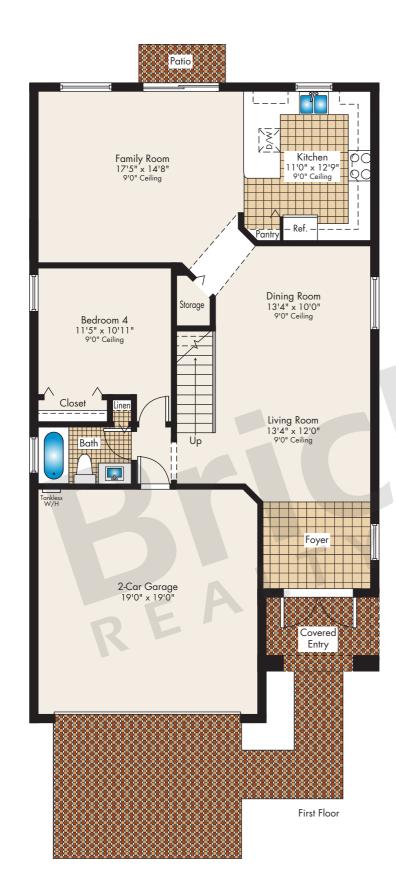

## Neptune

Single Family Home from The Waterways Collection

2-story

4 Bedrooms · 3 Baths Family Room · 2-Car Garage

|                                     | SQ FT              | $M^2$                |
|-------------------------------------|--------------------|----------------------|
| A/C Area<br>Covered Entry<br>Garage | 2,479<br>61<br>403 | 230.3<br>5.7<br>37.4 |
| Total                               | 2,943              | 273.4                |