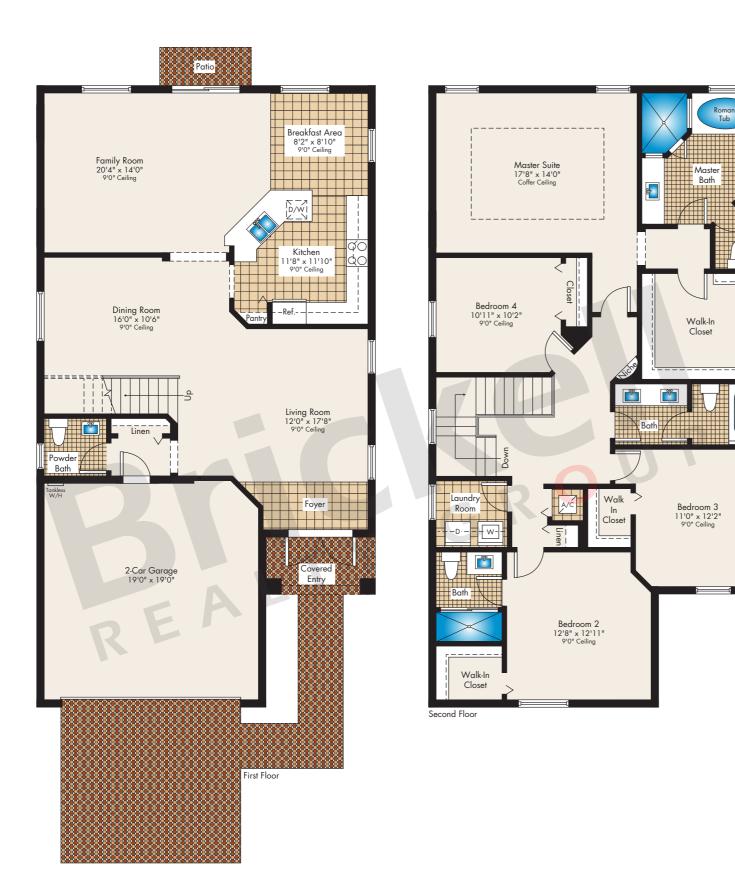

## Oceana

Single Family Home from The Waterways Collection

2-story

4 Bedrooms · 3.5 Baths Family Room · Breakfast Area 2-Car Garage

|                                     | SQ FT              | $M^2$                |
|-------------------------------------|--------------------|----------------------|
| A/C Area<br>Covered Entry<br>Garage | 2,662<br>48<br>395 | 247.3<br>4.5<br>36.7 |
| Total                               | 3,105              | 288.5                |