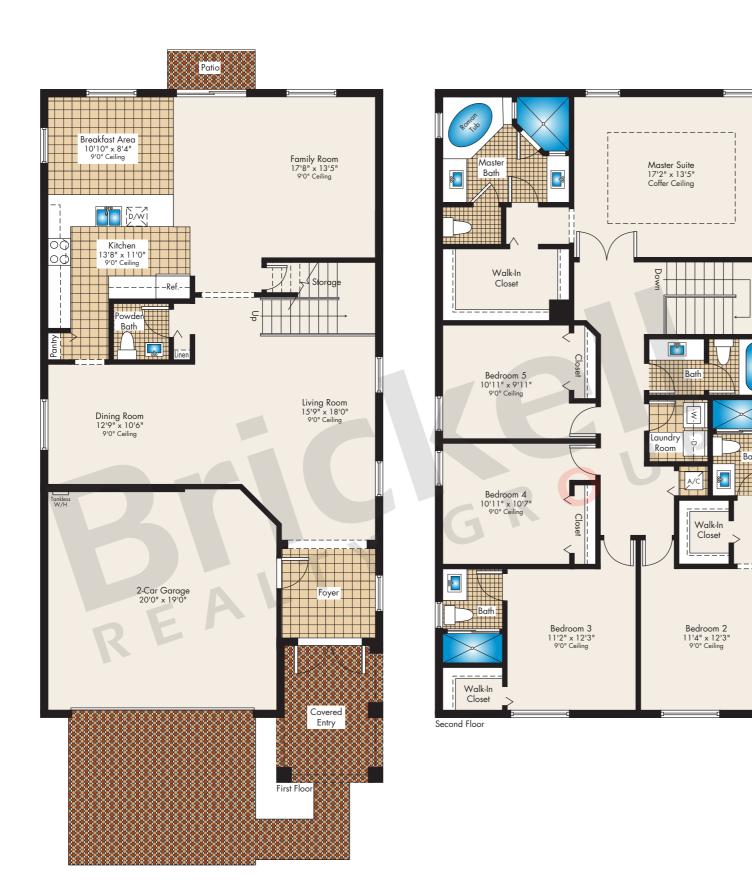

## Turquesa

Single Family Home from The Waterways Collection

2-story

5 Bedrooms · 4.5 Baths Family Room · Breakfast Area 2-Car Garage

|                                     | SQ FT               | $M^2$                |
|-------------------------------------|---------------------|----------------------|
| A/C Area<br>Covered Entry<br>Garage | 2,837<br>104<br>408 | 263.6<br>9.7<br>37.9 |
| Total                               | 3,349               | 311.2                |