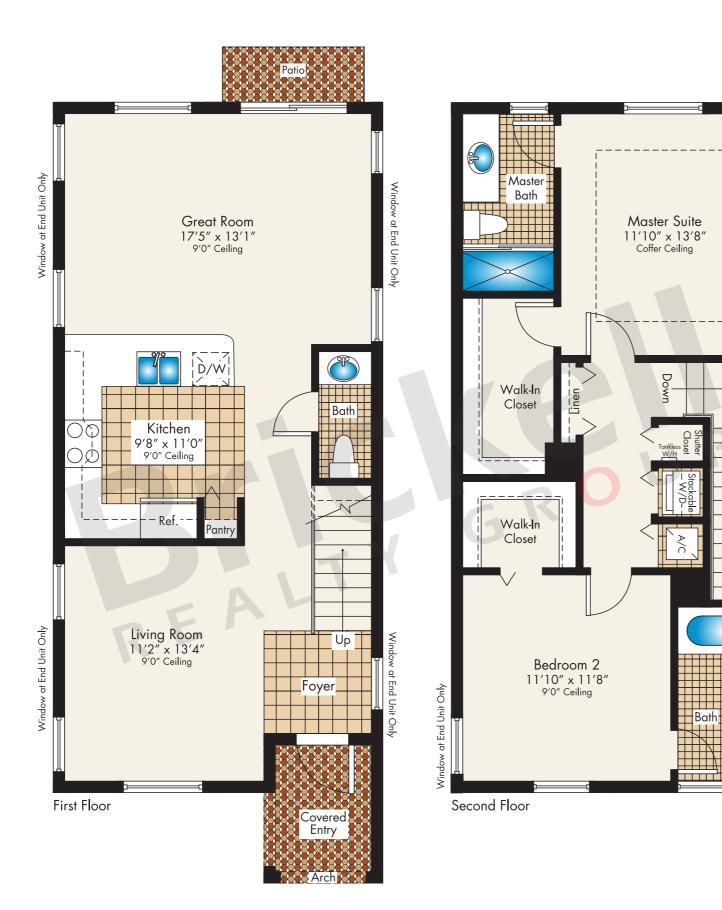

## **Amalfi**

End

t Only

at End Unit

t Only

2-Story · 2 Bedrooms · 2.5 Baths Great Room

|                           | SQ FT       | M <sup>2</sup> |
|---------------------------|-------------|----------------|
| A/C Area<br>Covered Entry | 1,441<br>48 | 133.9<br>4.5   |
| Total                     | 1,489       | 138.4          |

Stated dimensions are approximate and measured to the exterior boundaries of the exterior walls and the centerline of interior demisting walls which in fact vary from the dimensions that would be determined by using the description and definition of the "Unit' set forth in the Declaration (which generally only includes the interior airspace between the perimeter walls and excludes interior structural components).