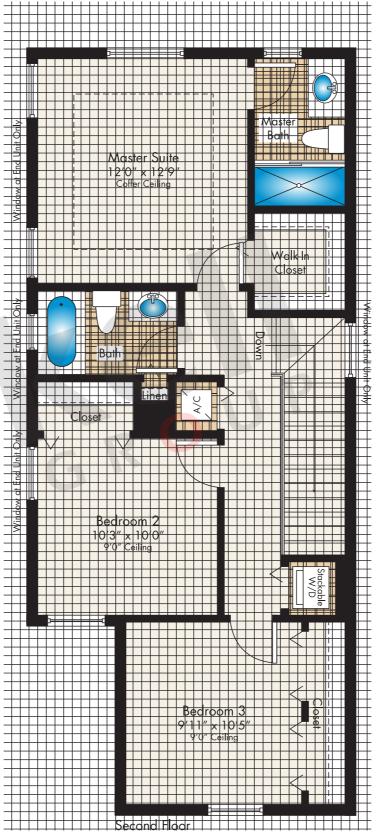

## Genova

2-Story · 3 Bedrooms · 2.5 Baths Family Room

|                           | SQ FT       | $M^2$ |
|---------------------------|-------------|-------|
| A/C Area<br>Covered Entry | 1,545<br>28 | 143.5 |
| Total                     | 1,573       | 146.1 |