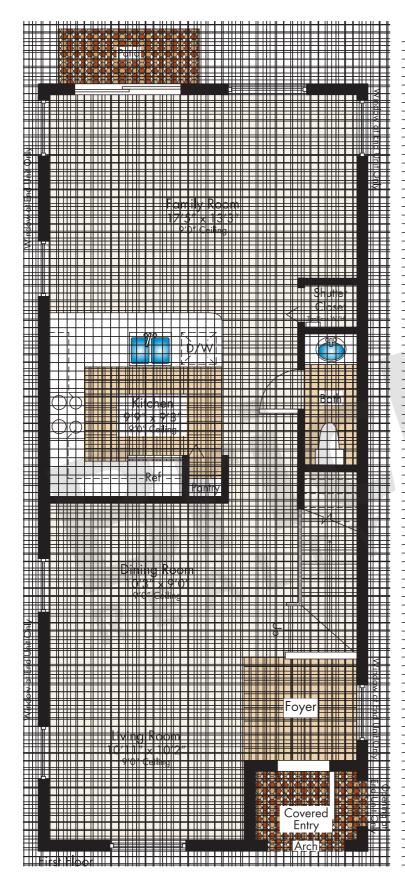

## Genova

2-Story · 3 Bedrooms · 2.5 Baths Family Room

|                           | SQ FT       | $M^2$ |
|---------------------------|-------------|-------|
| A/C Area<br>Covered Entry | 1,545<br>28 | 143.5 |
| Total                     | 1,573       | 146.1 |