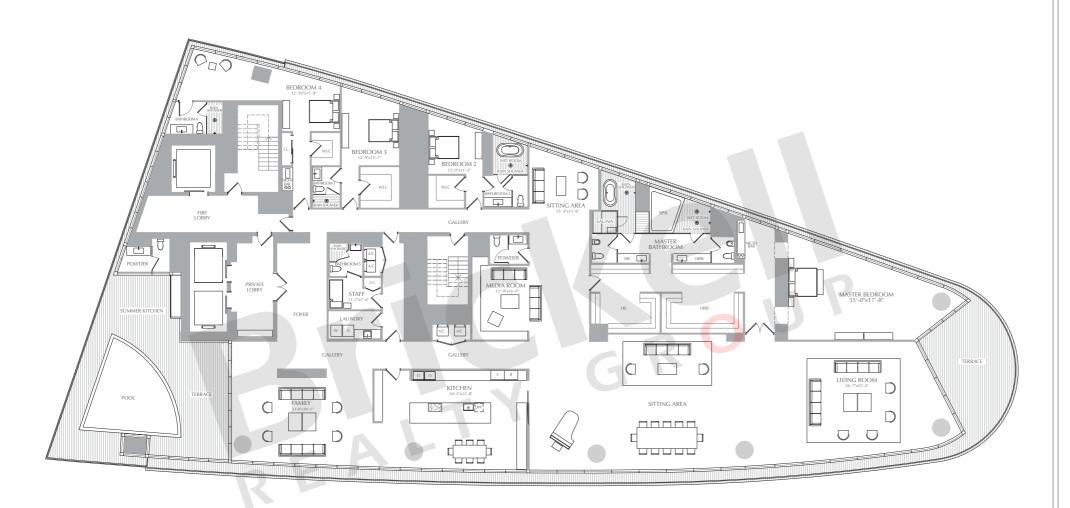

## Penthouse 01

4 Bedrooms · 5 Baths · 2 Powder Pool · Staff · Family Room

|                      | SQ FT  | M <sup>2</sup> |
|----------------------|--------|----------------|
| Interior<br>Exterior | 10,463 | 972<br>155     |
| Total                | 12,133 | 1127           |