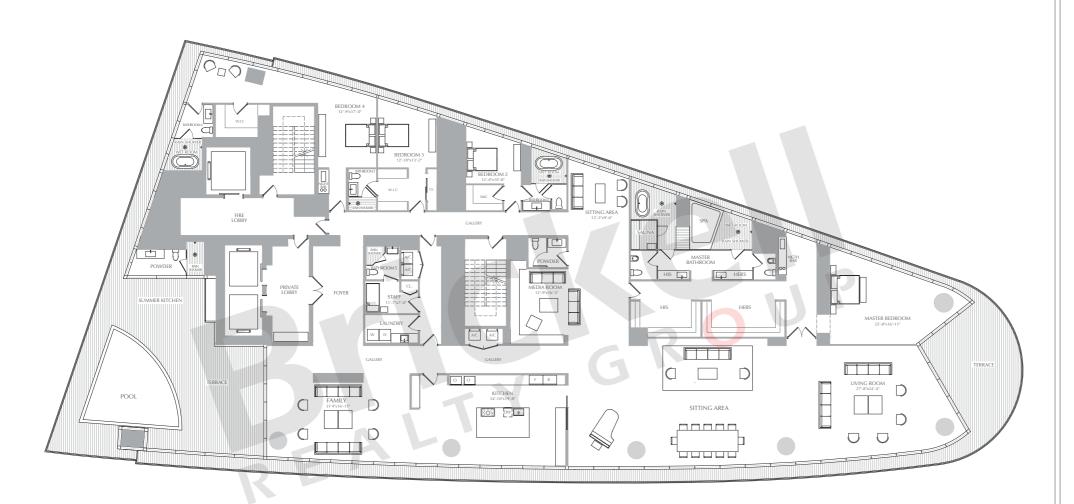

## Penthouse 04

4 Bedrooms · 6.5 Baths Pool · Staff · Family Room

|                      | SQ FT          | M <sup>2</sup> |
|----------------------|----------------|----------------|
| Interior<br>Exterior | 9,647<br>1,884 | 8 9 6<br>1 7 5 |
| Total                | 11,531         | 1071           |