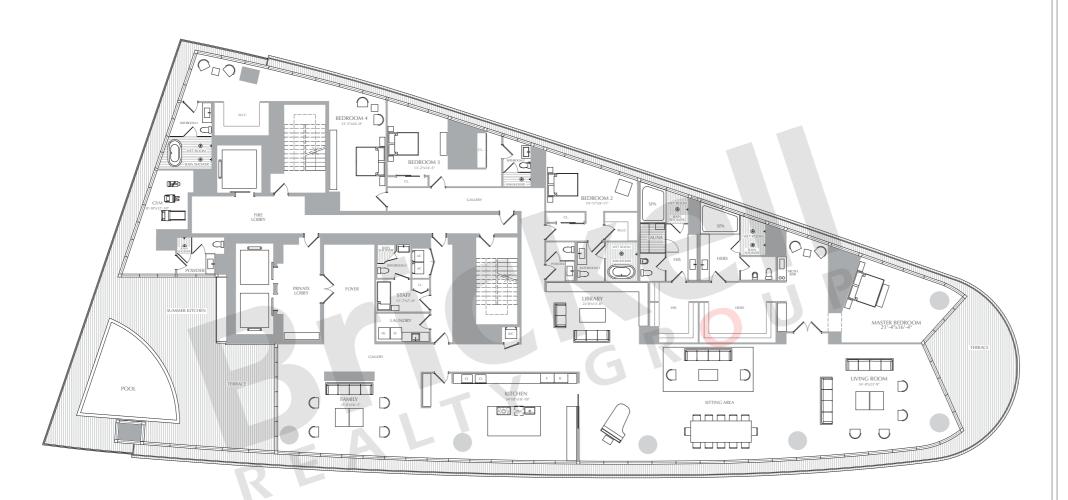

## Penthouse 05

4 Bedrooms · 6.5 Baths Pool · Staff · Family Room · Gym

|                      | SQ FT          | M <sup>2</sup> |
|----------------------|----------------|----------------|
| Interior<br>Exterior | 9,314<br>1,929 | 8 6 5<br>1 7 9 |
| Total                | 11,243         | 1045           |