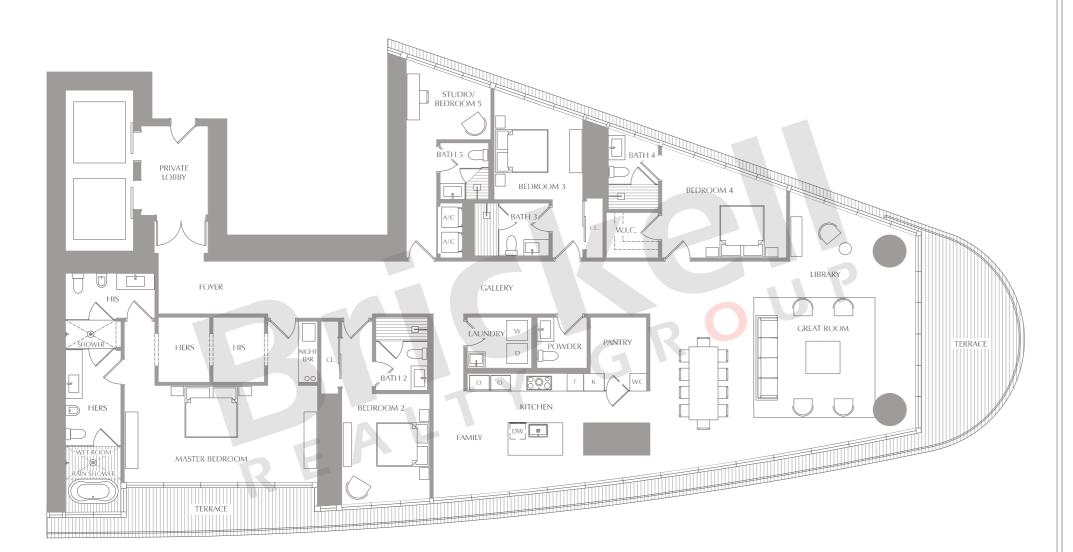

## Residence 01

4 Bedrooms · 5.5 Baths · Studio

|                      | 34.                    | 711              |
|----------------------|------------------------|------------------|
| Interior<br>Exterior | 3,827-3,994<br>396-438 | 355-371<br>37-41 |
| Total                | 4,223-4,432            | 392-412          |

SO FT

MIAMI RIVER

2071 NW 112th Avenue, Miami, FL 33172