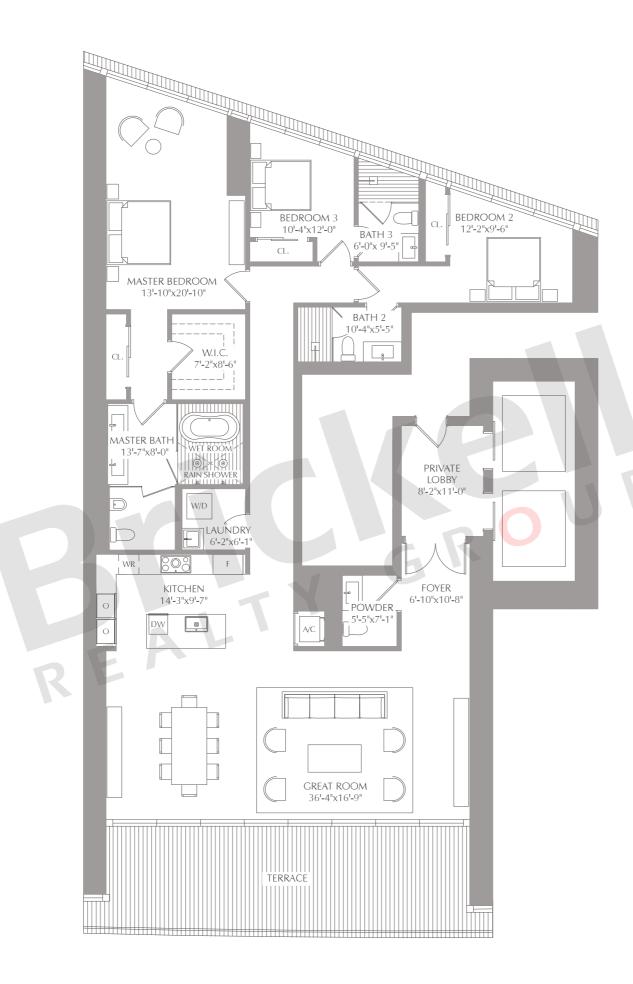

## Residence 02

3 Bedrooms · 3.5 Baths

|                      | SQ FT        | M <sup>2</sup> |
|----------------------|--------------|----------------|
| Interior<br>Exterior | 2,422<br>385 | 2 2 5<br>3 6   |
| Total                | 2,807        | 261            |