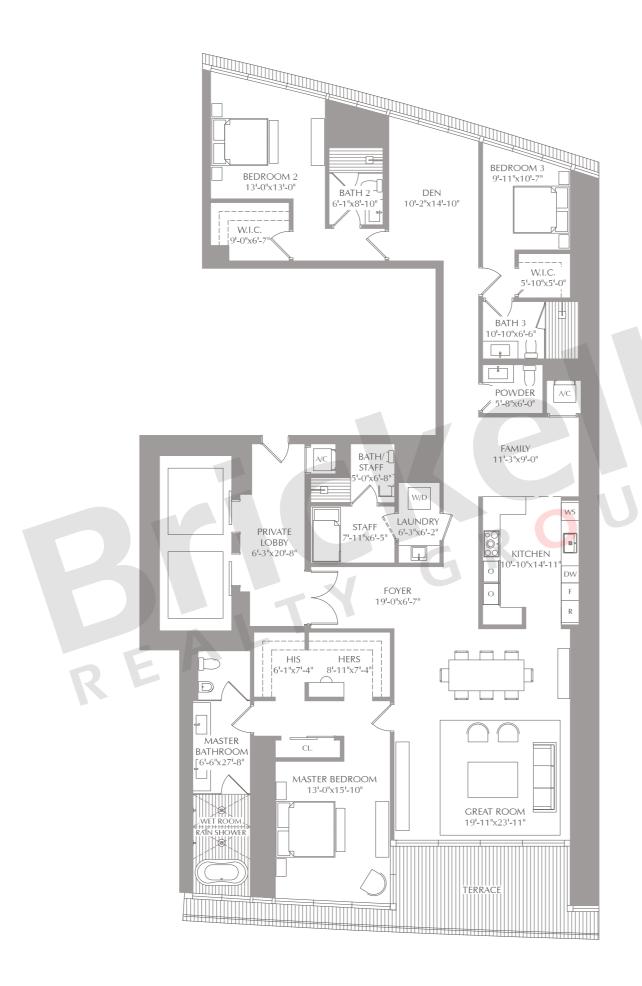

## Residence 03

3 Bedrooms · 4.5 Baths Staff · Family · Den

|                      | SQ FT        | M <sup>2</sup> |
|----------------------|--------------|----------------|
| Interior<br>Exterior | 3,075<br>195 | 286<br>18      |
| Total                | 3,270        | 3 0 4          |