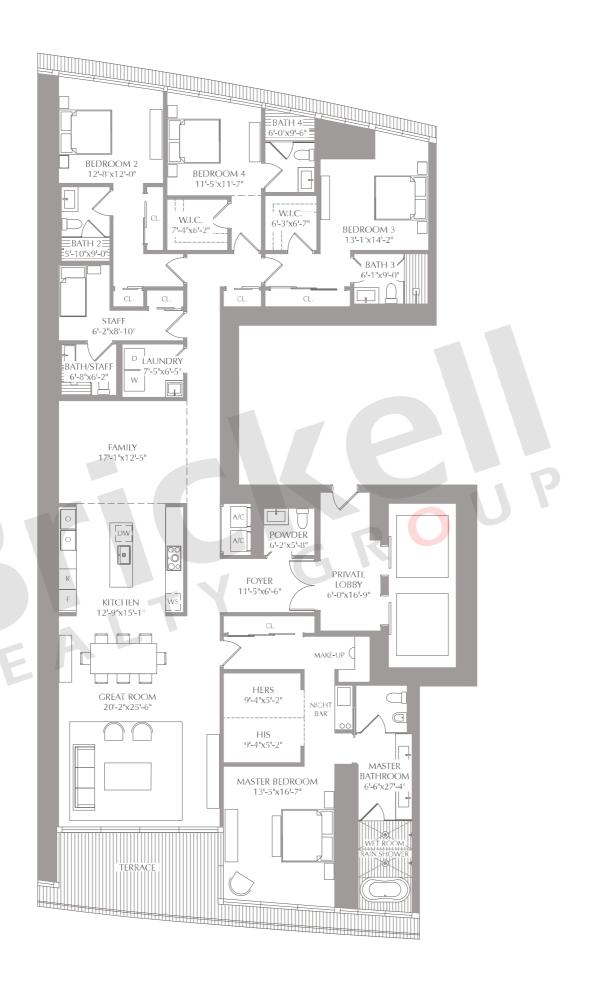

## Residence 04

4 Bedrooms · 5.5 Baths Staff · Family

|                      | SQ FT        | M <sup>2</sup> |
|----------------------|--------------|----------------|
| Interior<br>Exterior | 3,536<br>194 | 3 2 8<br>1 8   |
| Total                | 3,730        | 3 4 6          |