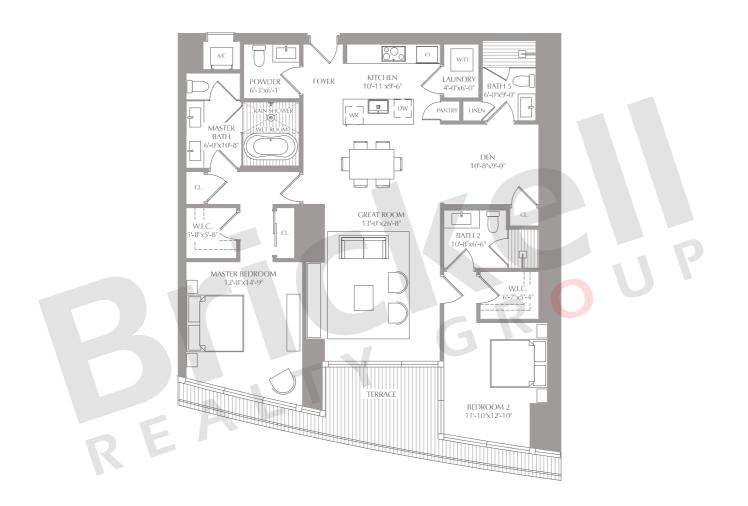

## Residence 05

2 Bedrooms · 3.5 Baths Convertible Den

|                      | SQFI  | M <sup>2</sup> |
|----------------------|-------|----------------|
| Interior<br>Exterior | 1,688 | 157<br>11      |
| Total                | 1,805 | 168            |