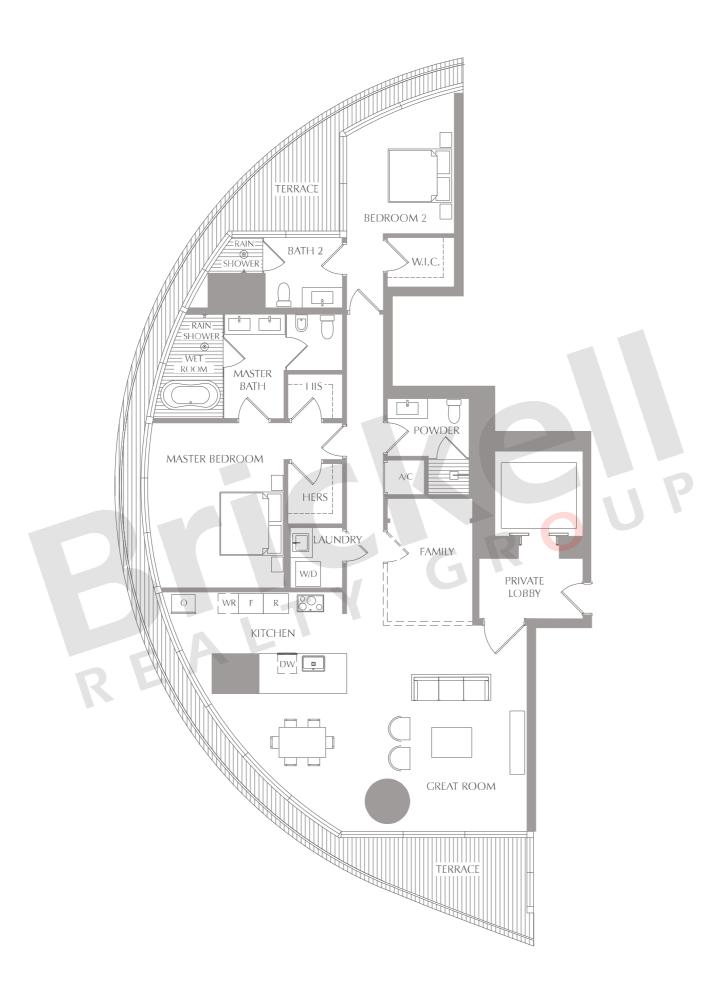

## Residence 07

2 Bedrooms · 3 Baths Family

|                      | SQ FT                  | $M^2$            |
|----------------------|------------------------|------------------|
| Interior<br>Exterior | 1,915-2,114<br>142-255 | 178-196<br>13-24 |
| Total                | 2,057-2,369            | 191-220          |