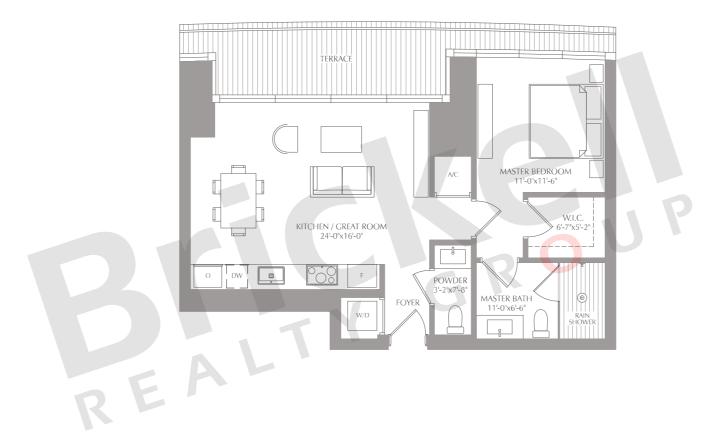

## Residence 08

1 Bedroom · 1.5 Baths

|                      | SQ FT          | M <sup>2</sup> |
|----------------------|----------------|----------------|
| Interior<br>Exterior | 7 5 4<br>1 1 8 | 7 0<br>1 1     |
| Total                | 872            | 8 1            |