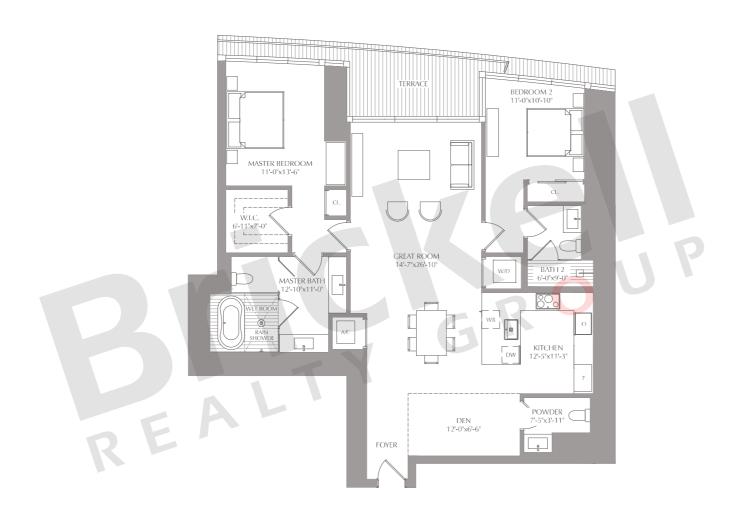

## Residence 09

2 Bedrooms · 2.5 Baths Den

|                      | SQ FT        | M <sup>2</sup> |
|----------------------|--------------|----------------|
| Interior<br>Exterior | 1,584<br>106 | 147            |
| Total                | 1,690        | 157            |