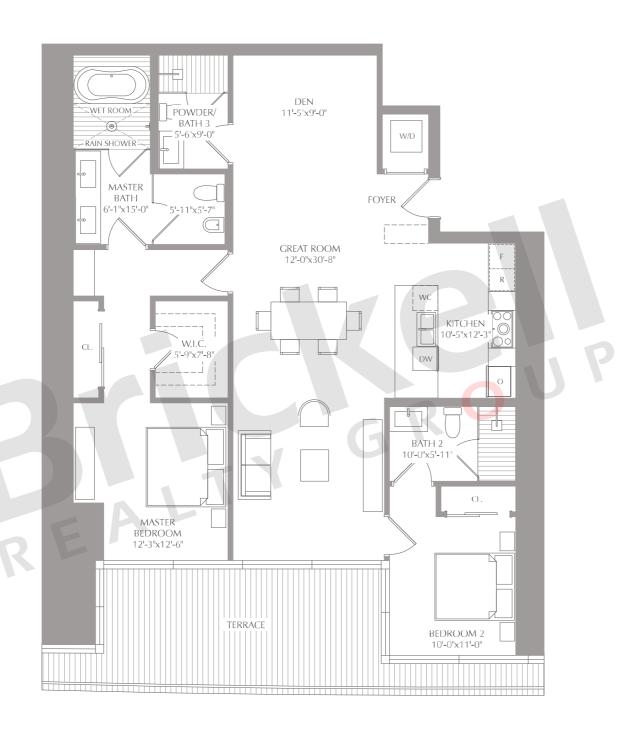

#### Residence 02

2 Bedrooms · 3 Baths Convertible Den

|                      | SQ FT        | M <sup>2</sup> |
|----------------------|--------------|----------------|
| Interior<br>Exterior | 1,474<br>237 | 137            |
| Total                | 1,711        | 159            |