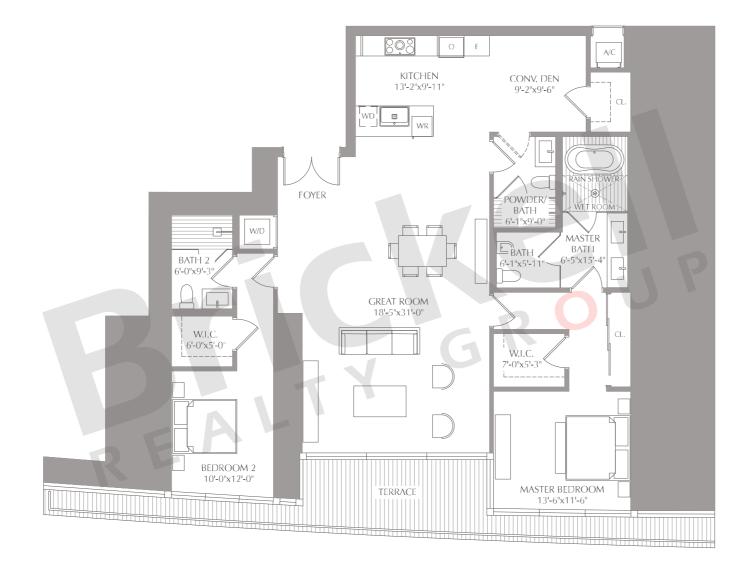

## **Residence 03**

2 Bedrooms · 3 Baths Convertible Den

|                      | SQ FT        | $M^2$        |
|----------------------|--------------|--------------|
| Interior<br>Exterior | 1,820<br>134 | 1 6 9<br>1 2 |
| Total                | 1,954        | 181          |