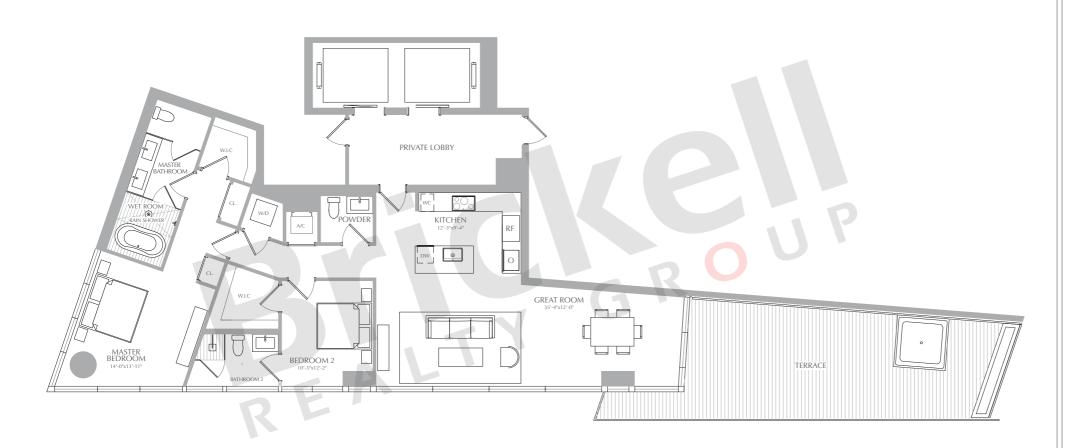

#### Residence 04

2 Bedrooms · 2.5 Baths

|                      | 3Q F I           | M            |
|----------------------|------------------|--------------|
| Interior<br>Exterior | 1,582<br>500/667 | 147<br>46/62 |
| Total                | 2 082/2 249      | 193/209      |