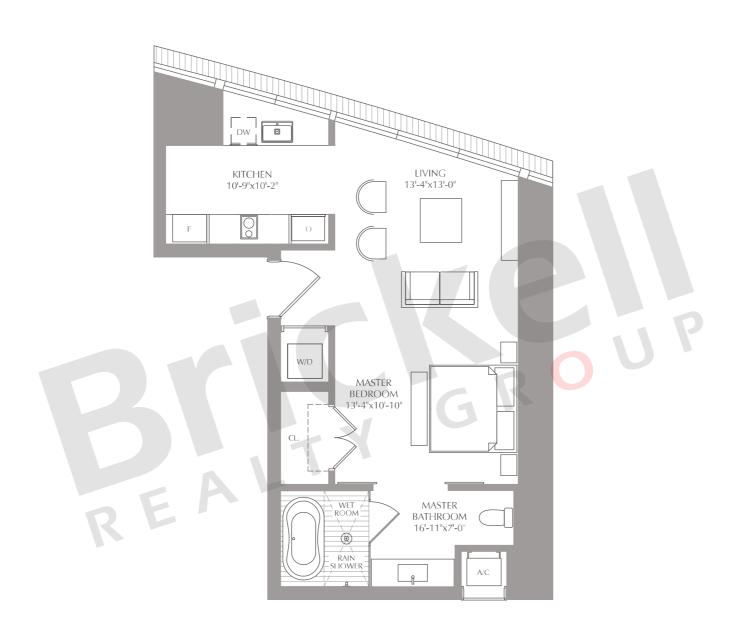

## Residence 05

Studio · 1 Bath

|                      | SQ FT | M <sup>2</sup> |
|----------------------|-------|----------------|
| Interior<br>Exterior | 698   | 65             |
| Total                | 698   | 65             |