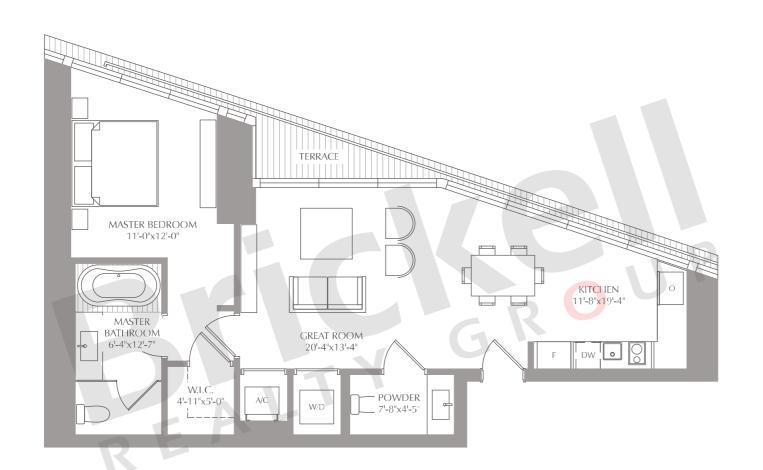

## Residence 06

1 Bedroom · 1.5 Baths

|                      | SQ FT        | M <sup>2</sup> |
|----------------------|--------------|----------------|
| Interior<br>Exterior | 8 5 3<br>4 4 | 7 9<br>4       |
| Total                | 897          | 83             |