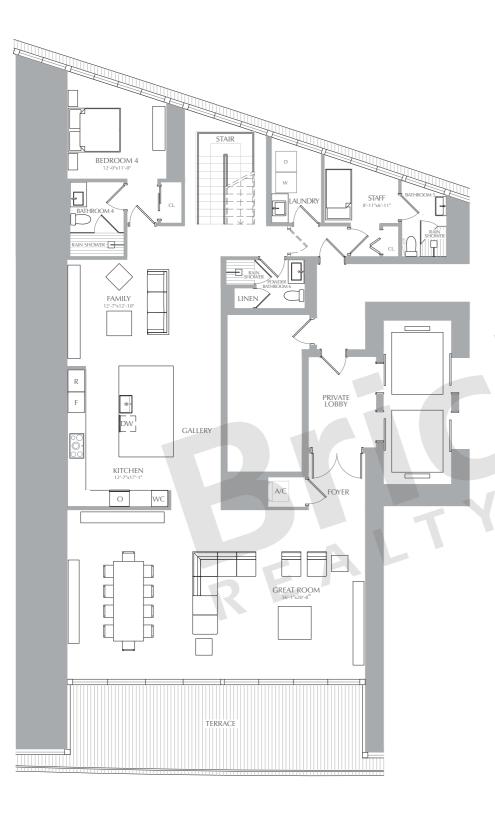

## SKY RESIDENCES Residence 02 - Duplex

4 Bedrooms · 6 Baths Family · Den · Staff

|                      | SQ FT        | $M^2$        |
|----------------------|--------------|--------------|
| Interior<br>Exterior | 4,434<br>585 | 4 1 2<br>5 4 |
| Total                | 5,019        | 466          |