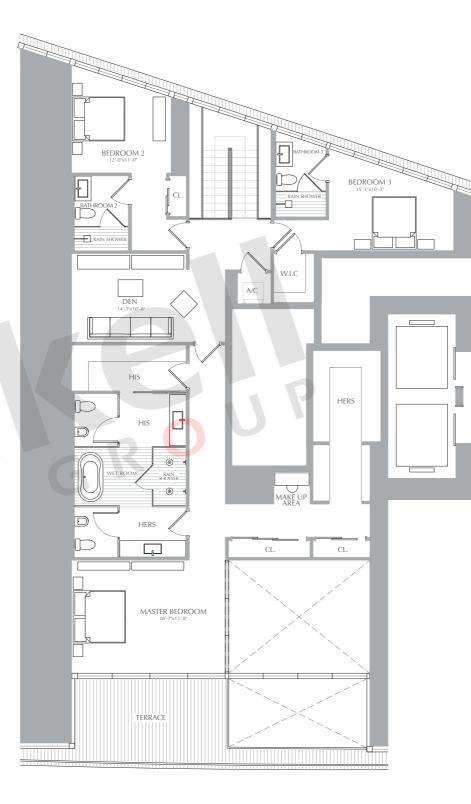

## SKY RESIDENCES Residence 02 - Duplex

4 Bedrooms · 6 Baths Family · Den · Staff

|                      | SQ FT        | $M^2$        |
|----------------------|--------------|--------------|
| Interior<br>Exterior | 4,434<br>585 | 4 1 2<br>5 4 |
| Total                | 5,019        | 466          |