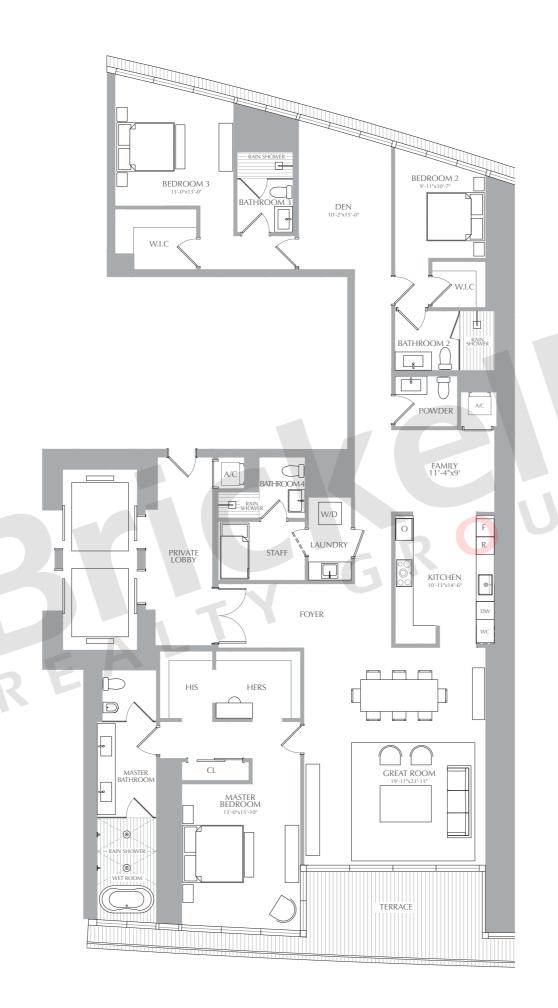

## SKY RESIDENCES Residence 03

3 Bedrooms · 4.5 Baths Family · Den · Staff

|                      | SQ FT        | M <sup>2</sup> |
|----------------------|--------------|----------------|
| Interior<br>Exterior | 3,075<br>195 | 286<br>18      |
| Total                | 3,270        | 304            |