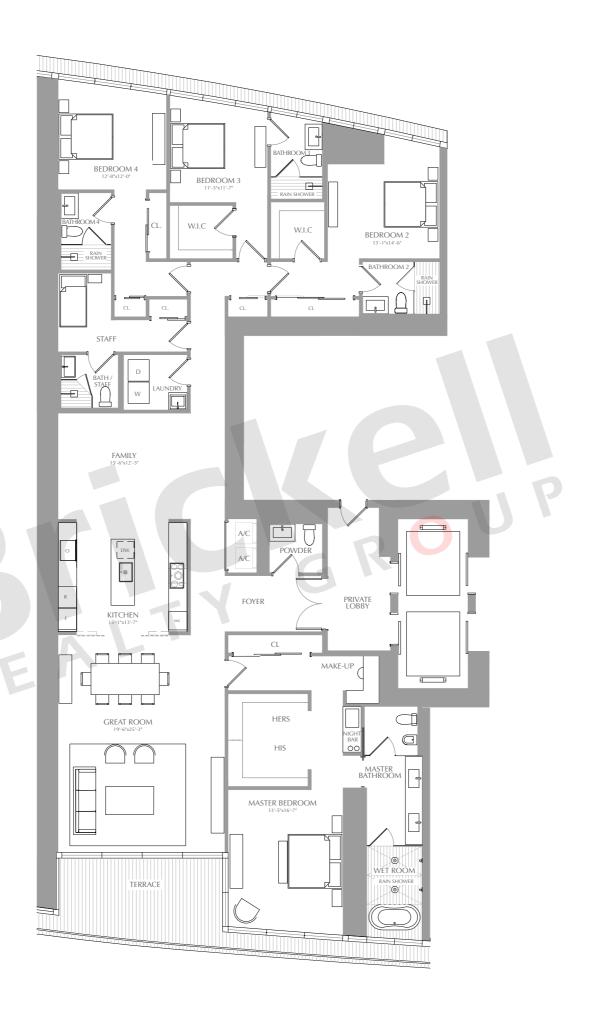

## SKY RESIDENCES Residence 04

4 Bedrooms · 5.5 Baths Family · Staff

|                      | SQ FT        | M <sup>2</sup> |
|----------------------|--------------|----------------|
| Interior<br>Exterior | 3,536<br>194 | 3 2 9<br>1 8   |
| Total                | 3,730        | 3 4 7          |