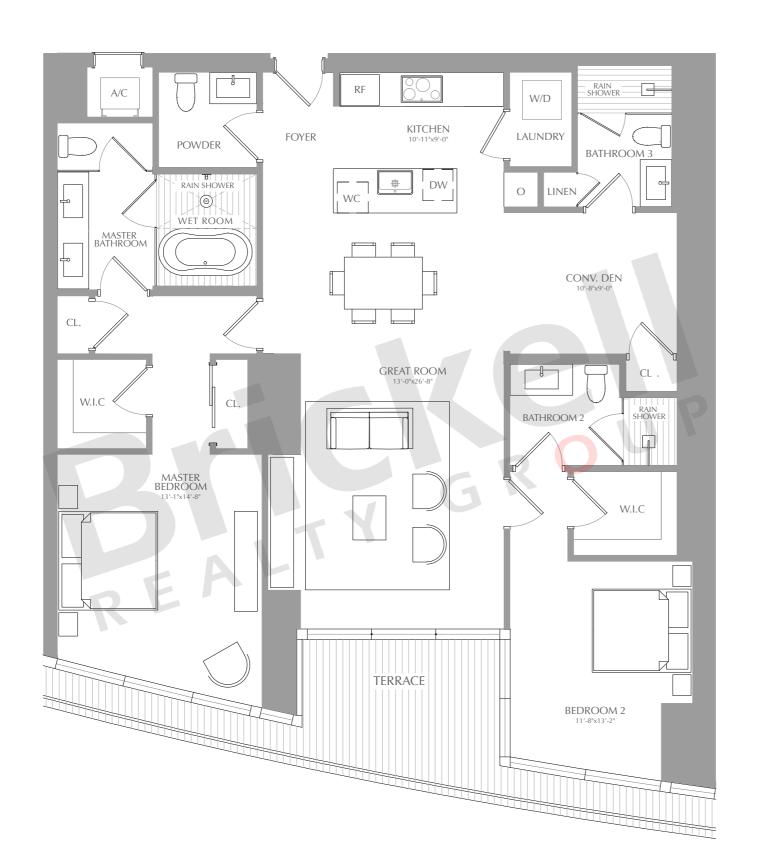

## SKY RESIDENCES Residence 05

2 Bedrooms · 3.5 Baths Convertible Den

|                      | SQ FT        | M <sup>2</sup> |
|----------------------|--------------|----------------|
| Interior<br>Exterior | 1,688<br>117 | 157<br>11      |
| Total                | 1,805        | 168            |