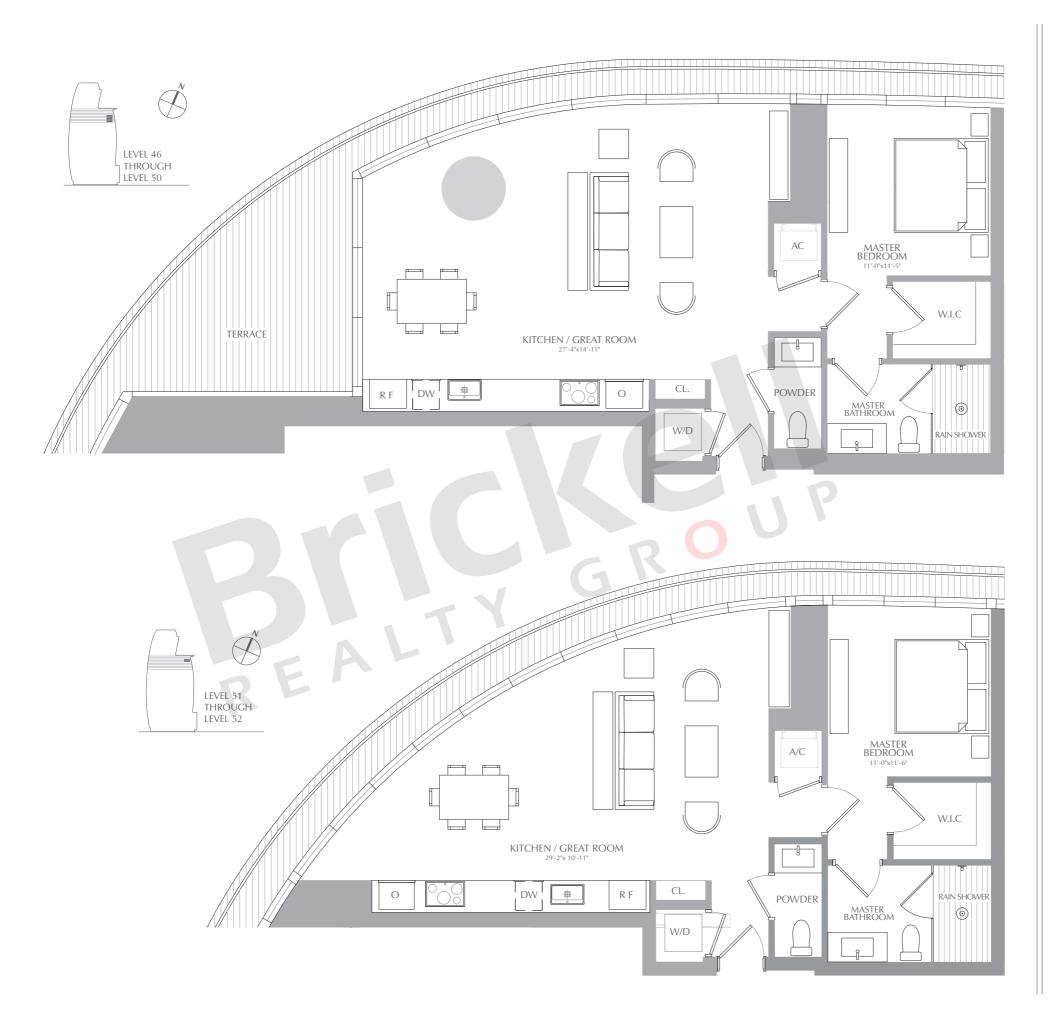

### SKY RESIDENCES Residence 08

1 Bedroom · 1.5 Baths

#### Level 46 through 50

|                      | SQ FT             | M <sup>2</sup> |
|----------------------|-------------------|----------------|
| Interior<br>Exterior | 923-994<br>77-193 | 86-92<br>7-18  |
| Total                | 1,000-1,187       | 93-110         |

#### Level 51 through 52

No exterior area

|       |   |       |     | SQ FT | M   |
|-------|---|-------|-----|-------|-----|
| Total | - | Level | 5 1 | 906   | 8 4 |
| Total | - | Level | 52  | 847   | 7 9 |