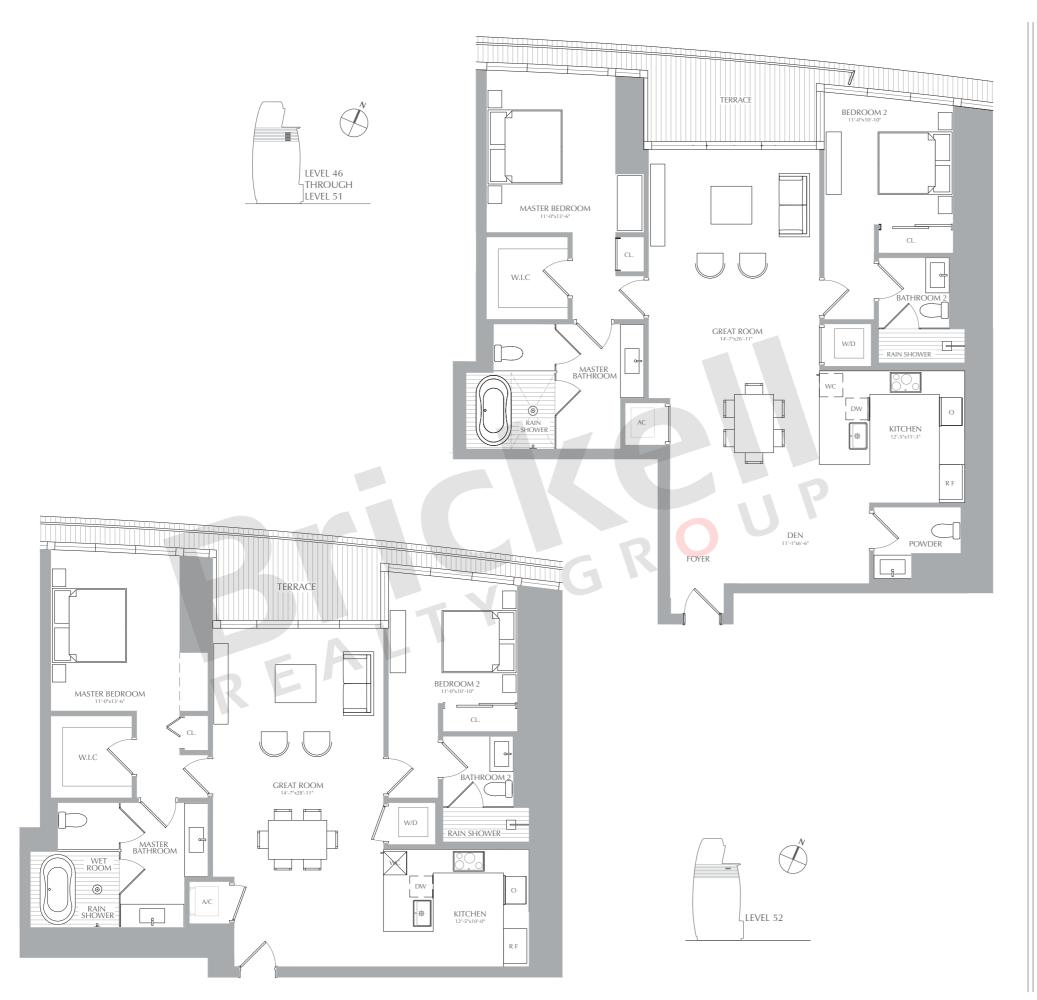

## SKY RESIDENCES Residence 09

## Level 46 through 51 2 Bedrooms · 2.5 Baths · Den SQ FT M<sup>2</sup> Interior 1,583 147 Exterior 106 10 Total 1,689 157 Level 52 2 Bedrooms · 2 Baths

|                      | SQ FT        | $M^2$        |
|----------------------|--------------|--------------|
| Interior<br>Exterior | 1,359<br>105 | 1 2 6<br>1 0 |
| Total                | 1,464        | 136          |