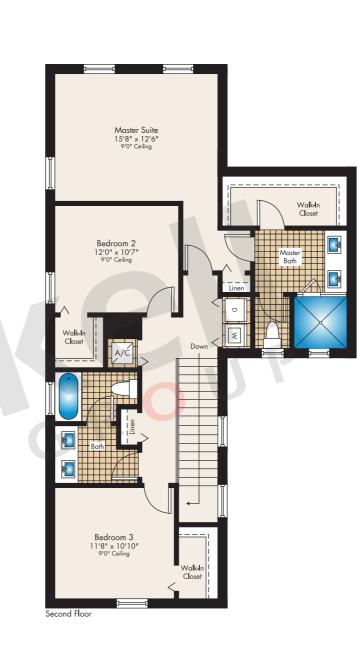

## The Castaway

Main Home: 2-Story · 3 Bedrooms · 2.5 Baths Family Room · Garage

NextGen Private Suite: Living Area · Bedroom · Bath Kitchenette · Private Entry

|               | SQ FT | $M^2$ |
|---------------|-------|-------|
| A/C           | 1,990 | 184.9 |
| A/C NextGen   | 524   | 48.7  |
| Garage        | 223   | 20.7  |
| Covered Entry | 75    | 7.0   |
| Total         | 2,812 | 261.3 |