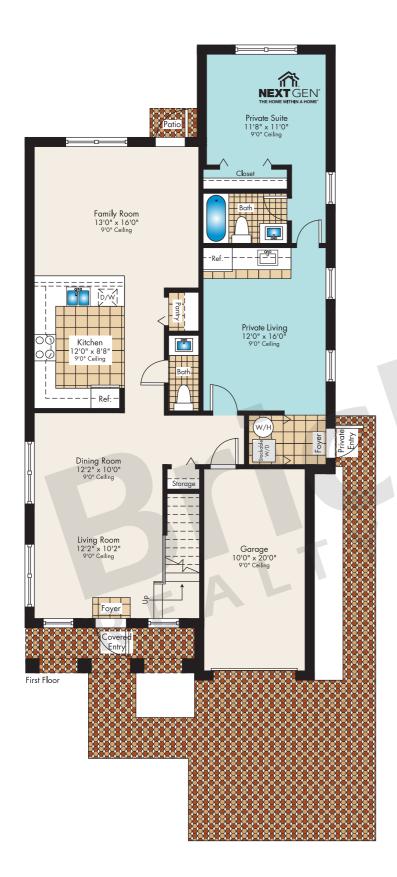

## The Castaway

Main Home: 2-Story · 3 Bedrooms · 2.5 Baths Family Room · Garage

NextGen Private Suite: Living Area · Bedroom · Bath Kitchenette · Private Entry

|               | SQ FT | $M^2$ |
|---------------|-------|-------|
| A/C           | 1,990 | 184.9 |
| A/C NextGen   | 524   | 48.7  |
| Garage        | 223   | 20.7  |
| Covered Entry | 75    | 7.0   |
| Total         | 2,812 | 261.3 |