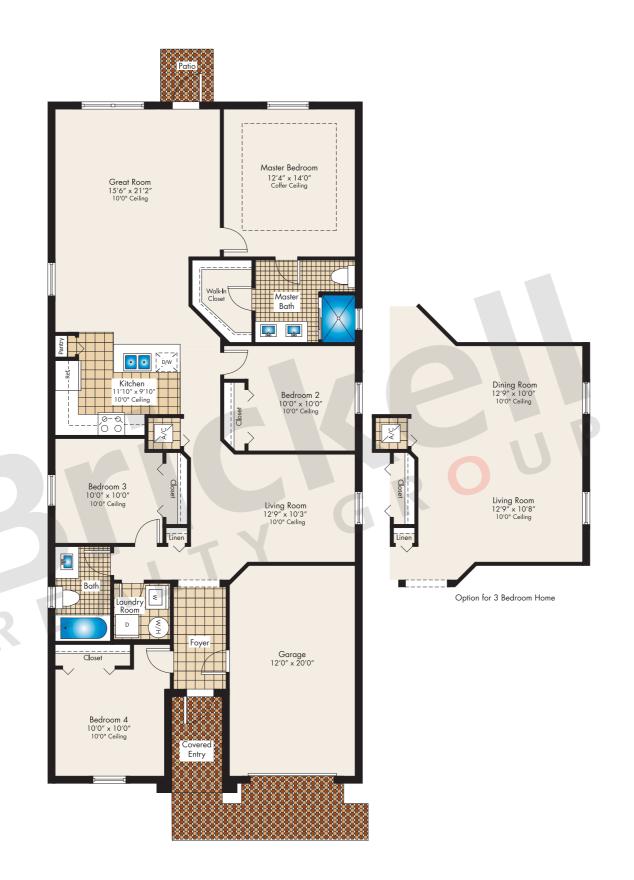

## The Sanibel

1-Story · 4 Bedrooms · 2 Baths Great Room · Garage

|                                | SQ FT              | $M^2$                |
|--------------------------------|--------------------|----------------------|
| A/C<br>Garage<br>Covered Entry | 1,634<br>267<br>45 | 151.8<br>24.8<br>4.2 |
| Total                          | 1,946              | 180.8                |