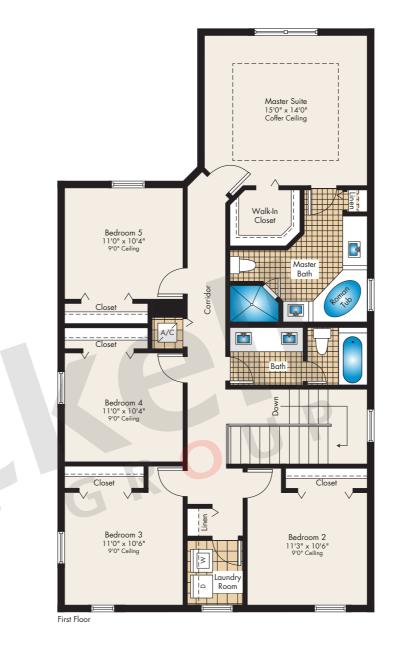

## The Starboard

2-Story · 5 Bedrooms · 2.5 Baths Family Room · Covered Terrace 2-Car Garage

|                          | SQ FT      | $M^2$ |
|--------------------------|------------|-------|
| A/C<br>Garage            | 2,435      | 226.2 |
| Entry<br>Covered Terrace | 116<br>103 | 10.8  |
| Total                    | 3,109      | 288.9 |