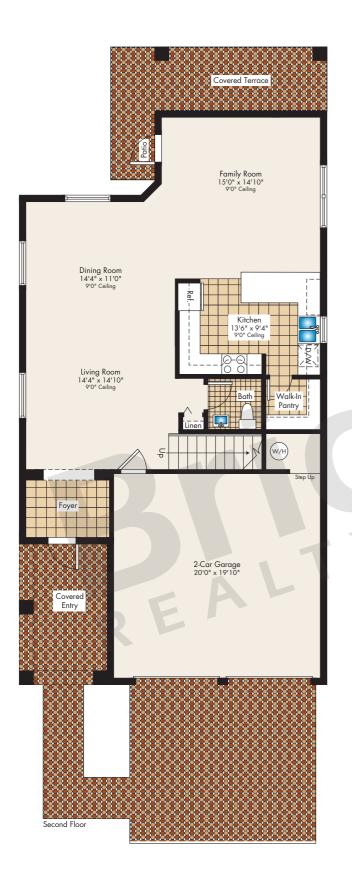

## The Starboard

2-Story · 5 Bedrooms · 2.5 Baths Family Room · Covered Terrace 2-Car Garage

|                          | SQ FT      | $M^2$ |
|--------------------------|------------|-------|
| A/C<br>Garage            | 2,435      | 226.2 |
| Entry<br>Covered Terrace | 116<br>103 | 10.8  |
| Total                    | 3,109      | 288.9 |