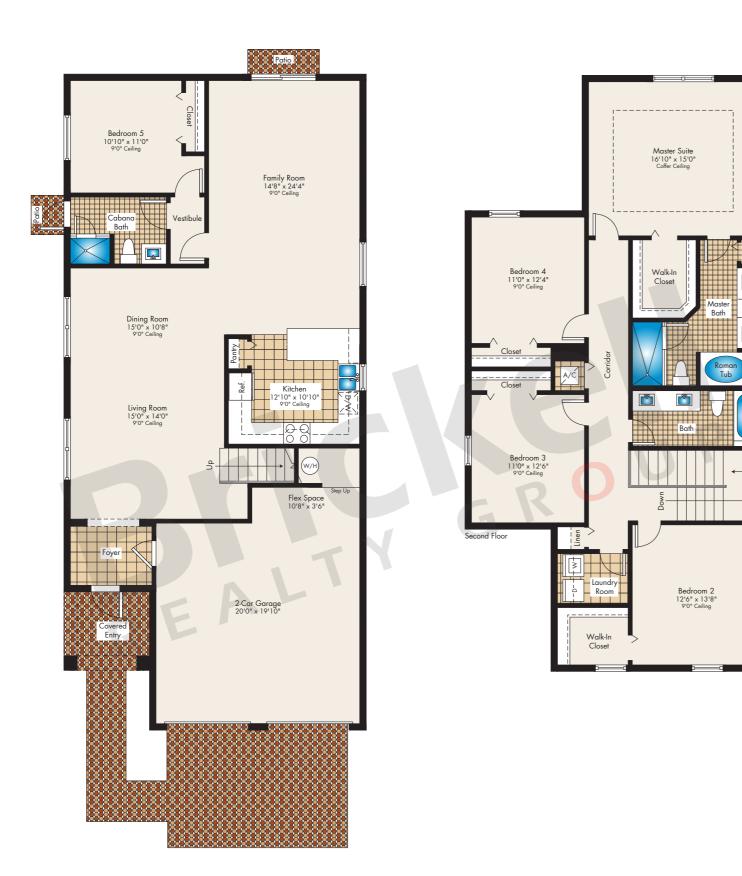

## The Windward

2-Story · 5 Bedrooms · 3 Baths Family Room · 2-Car Garage

|                        | SQ FT              | M <sup>2</sup>       |
|------------------------|--------------------|----------------------|
| A/C<br>Garage<br>Entry | 2,805<br>498<br>65 | 260.6<br>46.3<br>6.0 |
| Total                  | 3,368              | 312.9                |