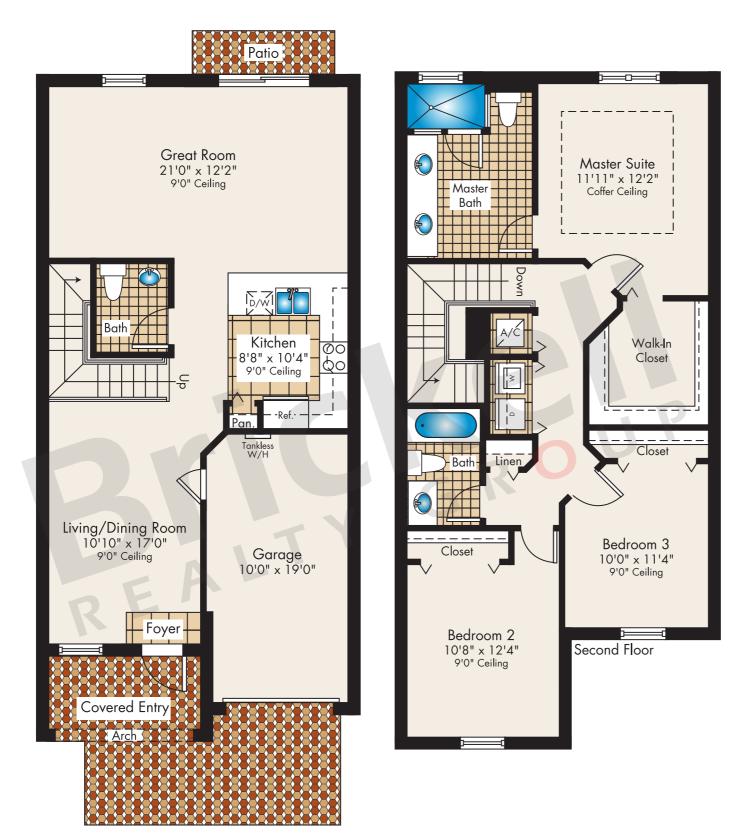

First Floor

## **Davenport**

2-Story · 3 Bedrooms · 2.5 Baths Great Room · Garage

|                                | SQ FT              | M <sup>2</sup>       |
|--------------------------------|--------------------|----------------------|
| A/C<br>Garage<br>Covered Entry | 1,650<br>204<br>70 | 153.3<br>19.0<br>6.5 |
| Total                          | 1,924              | 178.8                |