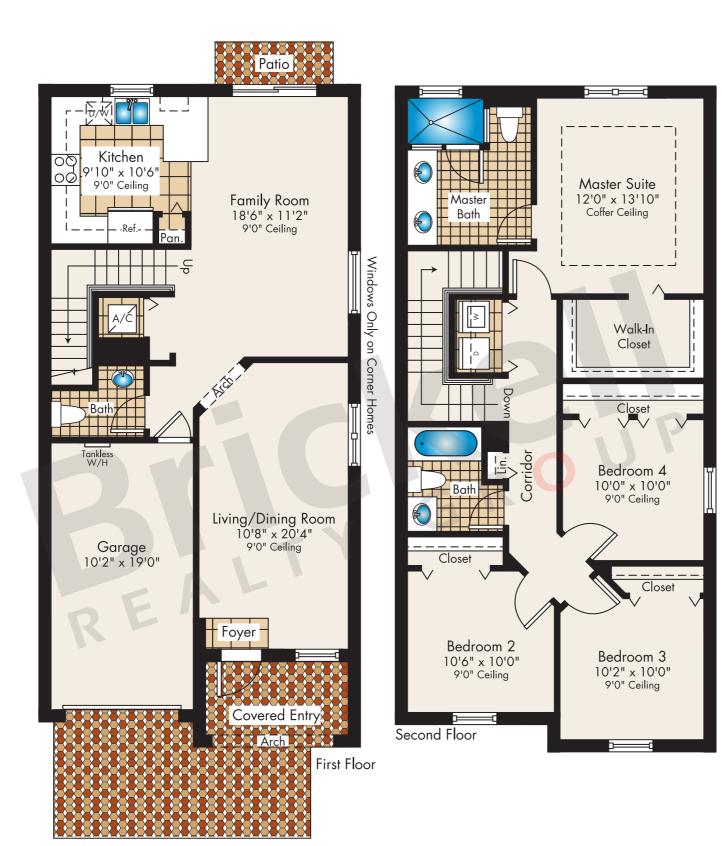

## Fresno at The Vineyards

## Grand

2-Story · 4 Bedrooms · 2.5 Baths Family Room · Garage

Corner Unit

Windows Only

on

Corner Homes

|                                | SQ FT              | $M^2$                |
|--------------------------------|--------------------|----------------------|
| A/C<br>Garage<br>Covered Entry | 1,705<br>207<br>71 | 158.4<br>19.2<br>6.6 |
| Total                          | 1,983              | 184.2                |