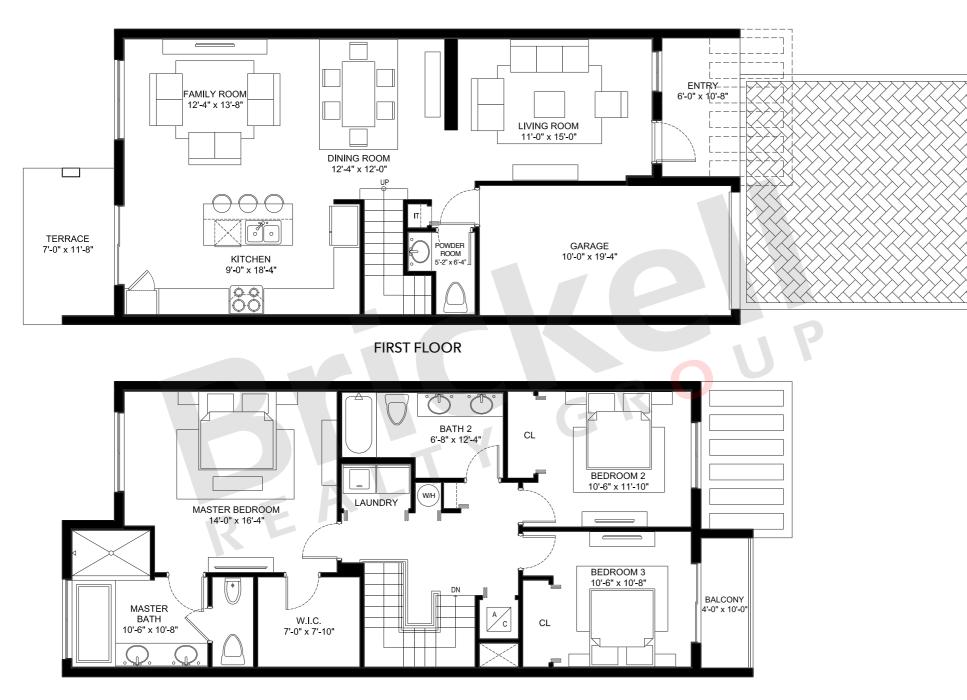

SECOND FLOOR

## Townhomes Unit A

2-Story · 3 Bedrooms · 2.5 Baths Living · Dining-Family-Kitchen 2<sup>nd</sup> Floor Laundry Room · Garage

|                                                | SQ FT                          | $M^2$                              |
|------------------------------------------------|--------------------------------|------------------------------------|
| A/C<br>Garage<br>Terrace<br>Balconies<br>Entry | 1,816<br>211<br>82<br>44<br>66 | 168.7<br>19.6<br>7.6<br>4.1<br>6.1 |
| Total                                          | 2,219                          | 206.1                              |