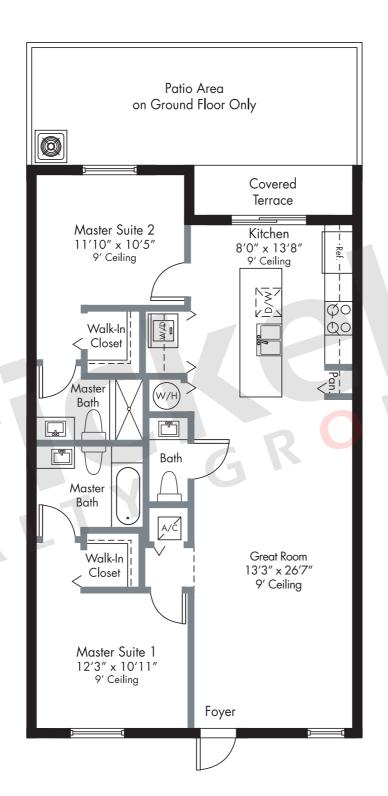

## CASCADE

1st Floor

2 Master Suites · 2.5 Baths Great Room · Covered Terrace

|                             | SQ FT | $M^2$       |
|-----------------------------|-------|-------------|
| A/C Area<br>Covered Terrace | 1,072 | 99.6<br>4.8 |
| Total                       | 1,124 | 104.4       |