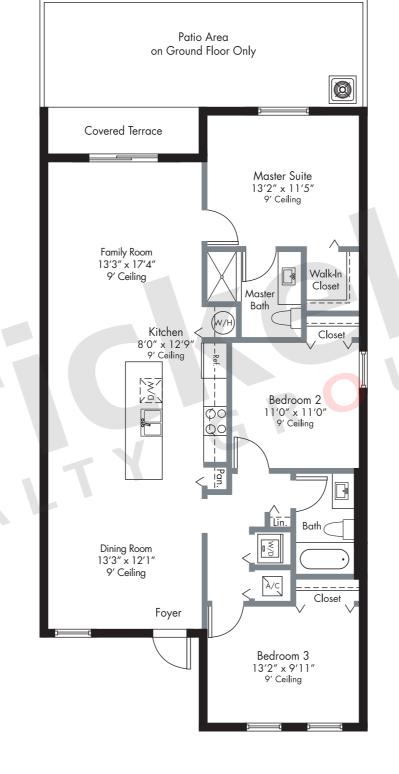

## EMORY

1st Floor

3 Bedrooms · 2 Baths
Dining Room · Family Room
Covered Terrace (Corner Units)

|                             | SQ FT | $M^2$ |
|-----------------------------|-------|-------|
| A/C Area<br>Covered Terrace | 1,236 | 114.8 |
| Total                       | 1,288 | 119.6 |