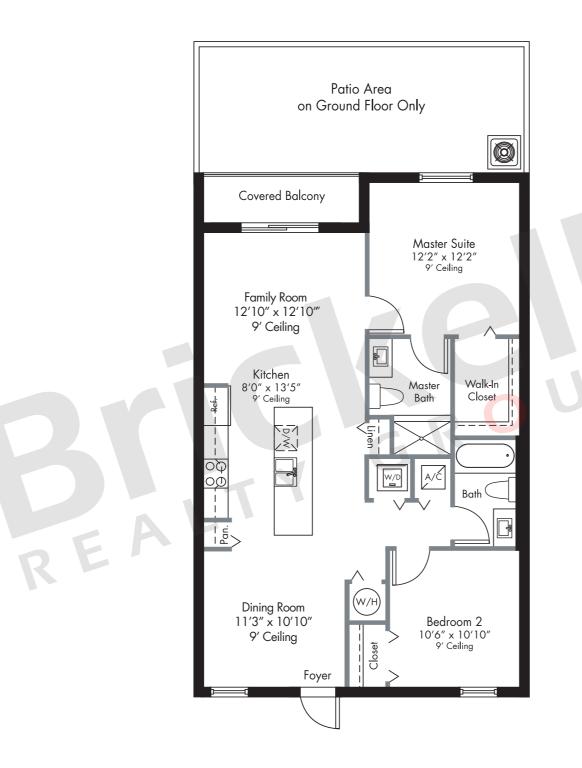

## MONDRIAN

1st Floor

2 Bedrooms · 2 Baths Dining Room · Family Room Covered Terrace

|                             | SQ FT     | $M^2$       |
|-----------------------------|-----------|-------------|
| A/C Area<br>Covered Terrace | 963<br>52 | 89.5<br>4.8 |
| Total                       | 1,015     | 94.3        |