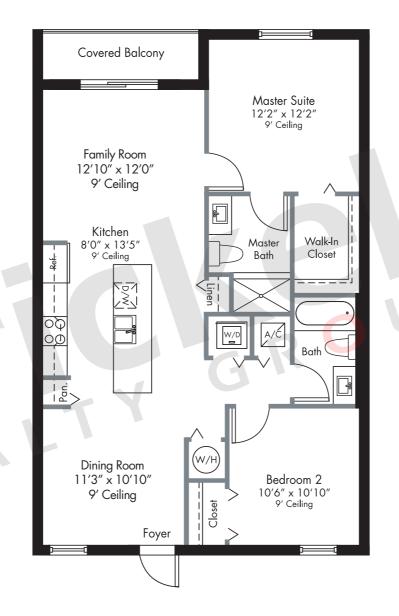

## MONDRIAN

2nd & 3rd Floor

2 Bedrooms · 2 Baths Dining Room · Family Room Covered Balcony

|                             | SQ FT     | $M^2$       |
|-----------------------------|-----------|-------------|
| A/C Area<br>Covered Balcony | 963<br>52 | 89.5<br>4.8 |
| Total                       | 1,015     | 94.3        |