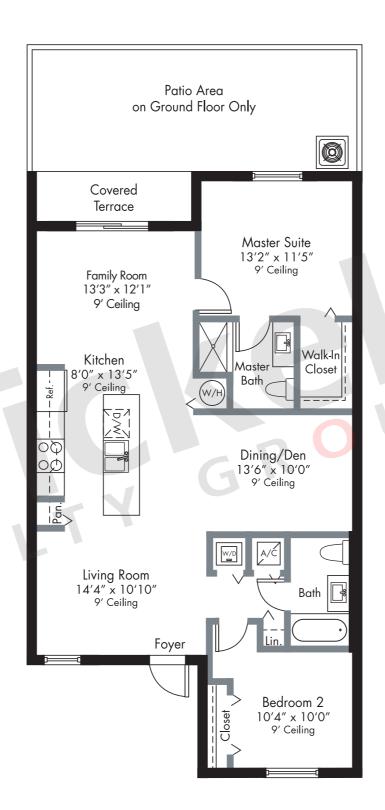

## OAKWOOD

1st Floor

2 Bedrooms · 2 Baths Living Room · Family Room Covered Terrace (Corner Units)

|                             | SQ FT       | $M^2$ |
|-----------------------------|-------------|-------|
| A/C Area<br>Covered Terrace | 1,134<br>52 | 105.3 |
| Total                       | 1,186       | 110.1 |