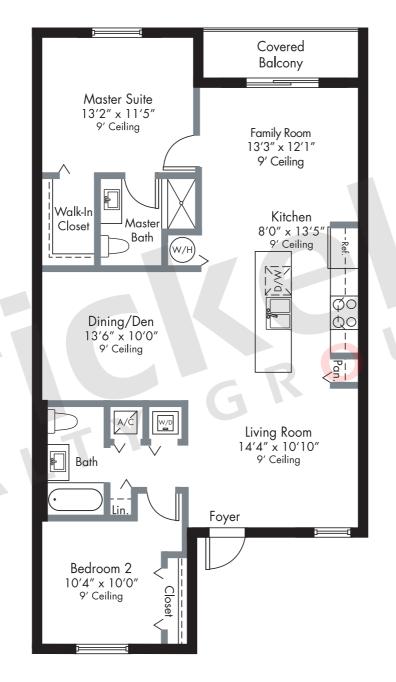

## CONDO RESIDENCES PHASE II

## OAKWOOD

2nd & 3rd Floor

2 Bedrooms · 2 Baths Dining Room · Family Room Covered Balcony (Corner Units)

|                             | SQ FT       | $M^2$ |
|-----------------------------|-------------|-------|
| A/C Area<br>Covered Balcony | 1,134<br>52 | 105.3 |
| Total                       | 1,186       | 110.1 |