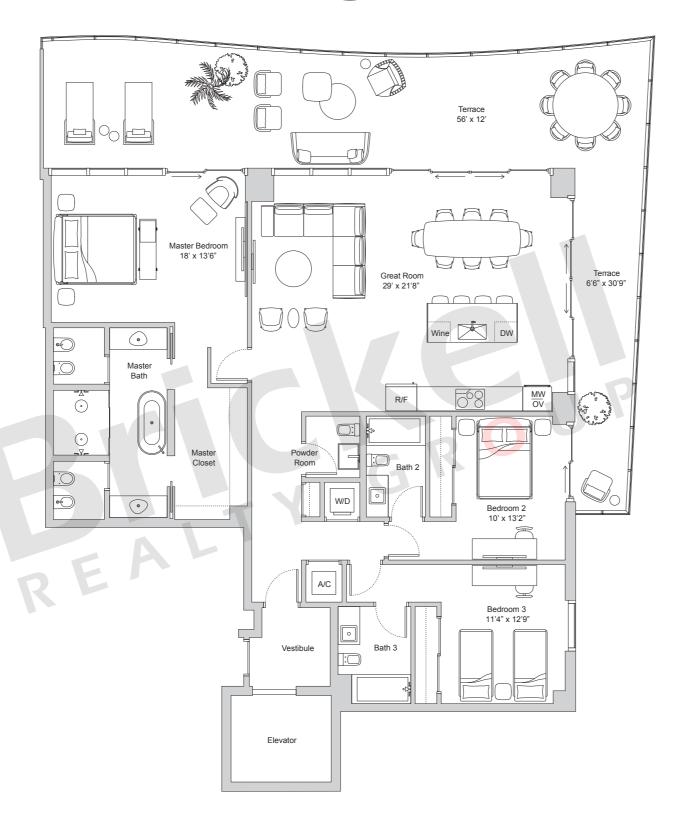

## Residence 01

Floors 4-14

3 Bedrooms · 3.5 Baths

|                     | SQ FT        | M <sup>2</sup> |
|---------------------|--------------|----------------|
| Interior<br>Terrace | 2,104<br>801 | 195.5<br>74.4  |
| Total               | 2,905        | 269.9          |