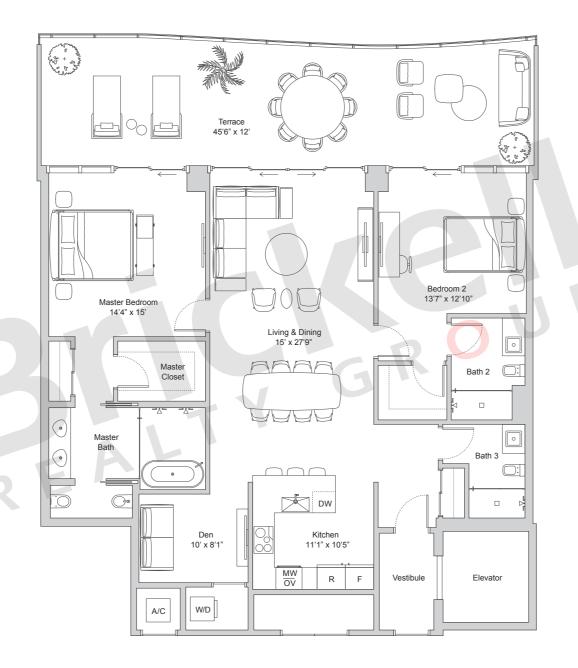

## Residence 02

Floors 3-18

2 Bedrooms · 3 Baths · Den

|                     | SQ FT        | $M^2$ |
|---------------------|--------------|-------|
| Interior<br>Terrace | 1,728<br>520 | 160.5 |
| Total               | 2,248        | 208.8 |