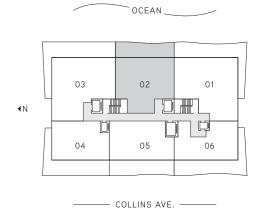

## ATLANTIC OCEAN

COLLINS AVENUE

## Residence 02

Floors 3-18

2 Bedrooms · 3 Baths · Den

|                     | SQ FT        | $M^2$ |
|---------------------|--------------|-------|
| Interior<br>Terrace | 1,728<br>520 | 160.5 |
| Total               | 2,248        | 208.8 |