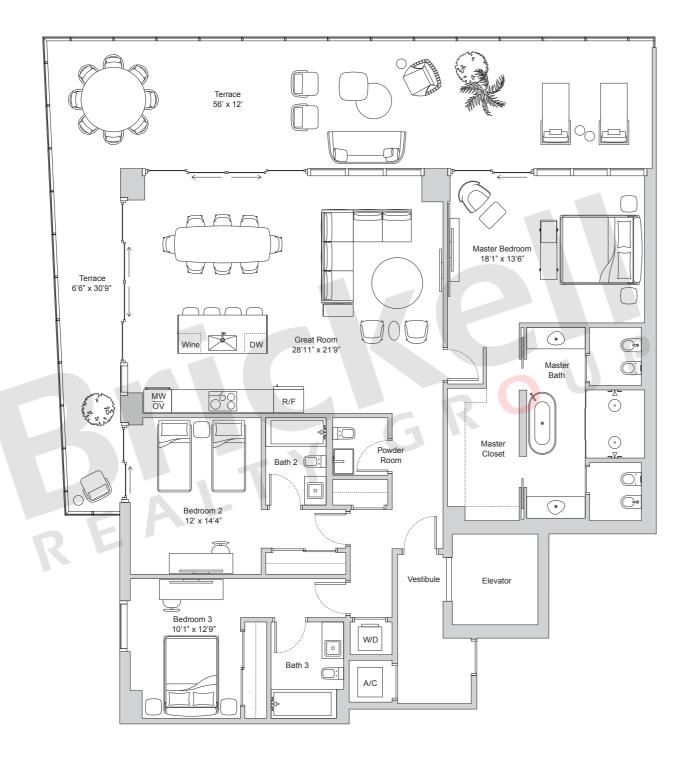

## Residence 03

Floors 4-14

3 Bedrooms · 3.5 Baths

|                     | SQ FT        | $M^2$ |
|---------------------|--------------|-------|
| Interior<br>Terrace | 2,153<br>846 | 200.0 |
| Total               | 2,999        | 278.6 |