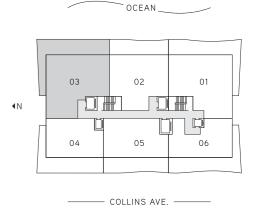

COLLINS AVENUE

## Residence 03

Floors 4-14

3 Bedrooms · 3.5 Baths

|                     | SQ FT        | $M^2$ |
|---------------------|--------------|-------|
| Interior<br>Terrace | 2,153<br>846 | 200.0 |
| Total               | 2,999        | 278.6 |