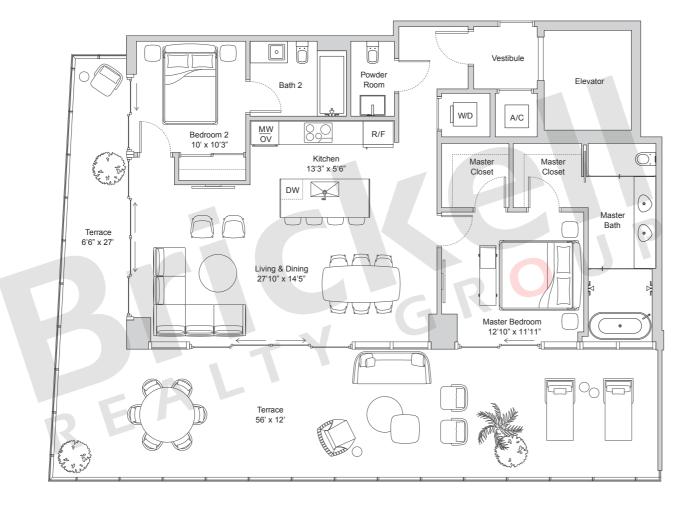

## Residence 04

Floors 4-14

2 Bedrooms · 2.5 Baths

|                     | SQ FT        | $M^2$         |
|---------------------|--------------|---------------|
| Interior<br>Terrace | 1,321<br>822 | 122.7<br>76.4 |
| Total               | 2,143        | 199.1         |