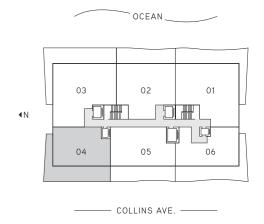

## ATLANTIC OCEAN

## Residence 04

Floors 4-14

2 Bedrooms · 2.5 Baths

|                     | SQ FT        | $M^2$         |
|---------------------|--------------|---------------|
| Interior<br>Terrace | 1,321<br>822 | 122.7<br>76.4 |
| Total               | 2,143        | 199.1         |