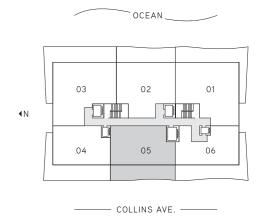

## ATLANTIC OCEAN

## Residence 05

Floors 4-18

2 Bedrooms · 2.5 Baths

|                     | SQ FT | M <sup>2</sup> |
|---------------------|-------|----------------|
| Interior<br>Terrace | 1,245 | 115.7          |
| Total               | 1,754 | 163.0          |