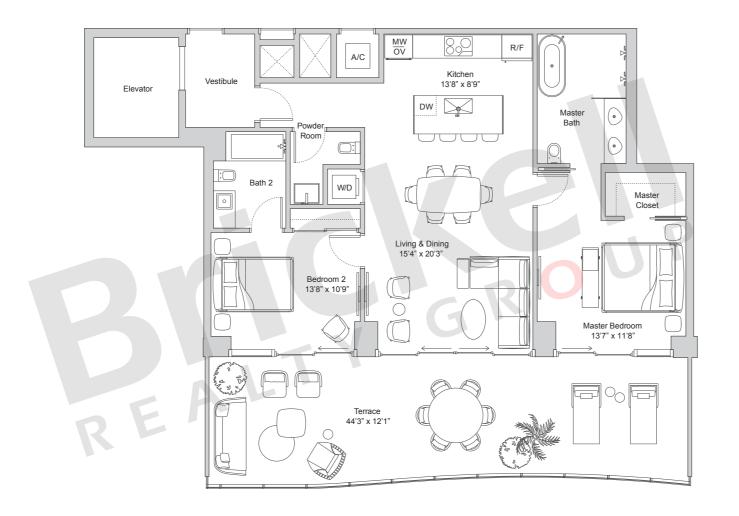

## Residence 05

Floors 4-18

2 Bedrooms · 2.5 Baths

|                     | SQ FT | M <sup>2</sup> |
|---------------------|-------|----------------|
| Interior<br>Terrace | 1,245 | 115.7          |
| Total               | 1,754 | 163.0          |