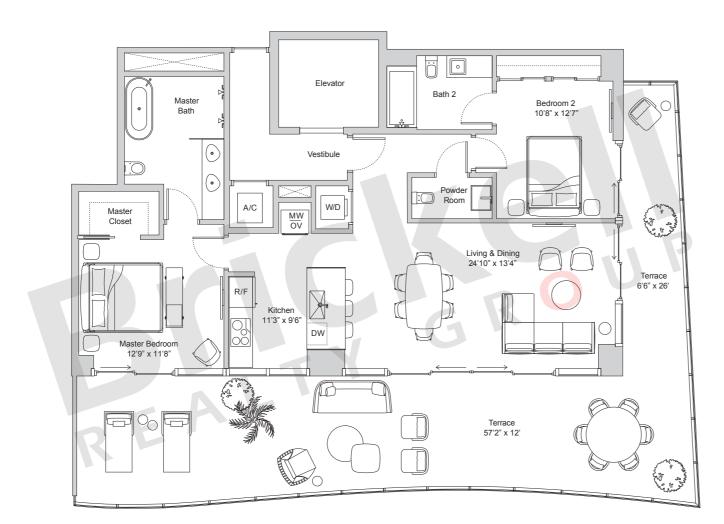

## Residence 06

Floors 4-14

2 Bedrooms · 2.5 Baths

|                     | SQ FT        | $M^2$         |
|---------------------|--------------|---------------|
| Interior<br>Terrace | 1,363<br>787 | 126.6<br>73.1 |
| Total               | 2,150        | 199.7         |