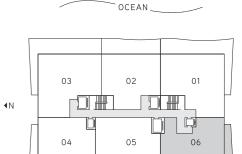

ATLANTIC OCEAN

COLLINS AVE. -----

Brickell REALTY GROUP

2071 NW 112th Avenue, Miami, FL 33172

## Residence 06

Floors 4-14

2 Bedrooms · 2.5 Baths

|                     | SQ FT        | $M^2$         |
|---------------------|--------------|---------------|
| Interior<br>Terrace | 1,363<br>787 | 126.6<br>73.1 |
| Total               | 2,150        | 199.7         |