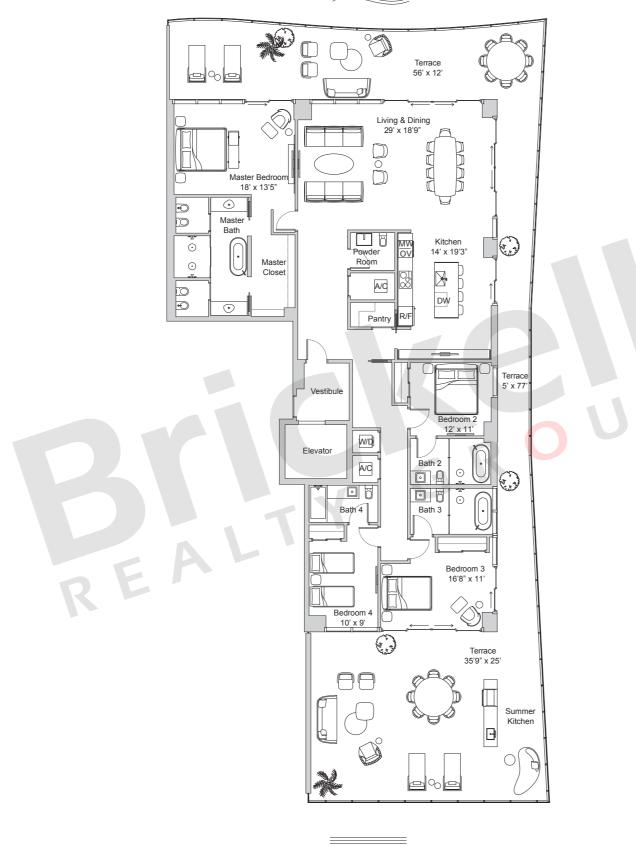

## **Beach House South**

Floor 3

4 Bedrooms · 4.5 Baths

|                     | SQ FT          | $M^2$          |
|---------------------|----------------|----------------|
| Interior<br>Terrace | 2,904<br>1,943 | 269.8<br>180.5 |
| Total               | 4,847          | 450.3          |