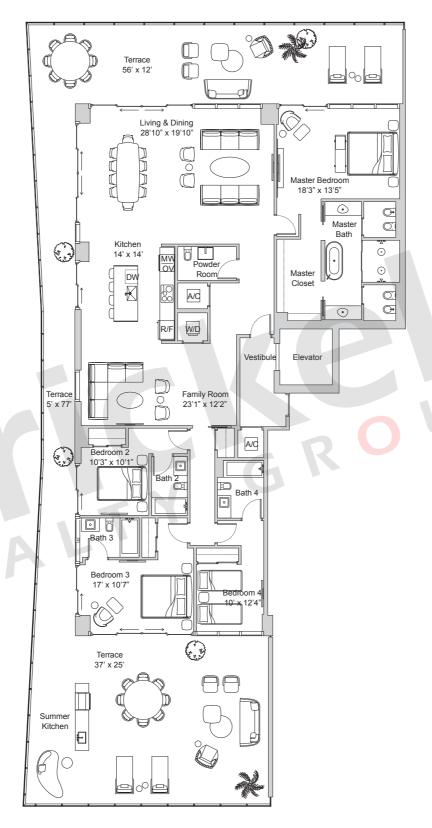

## Beach House North

Floor 3

4 Bedrooms · 4.5 Baths

|                     | SQ FT          | M <sup>2</sup> |
|---------------------|----------------|----------------|
| Interior<br>Terrace | 2,963<br>2,014 | 275.3<br>187.1 |
| Total               | 4,977          | 462.4          |