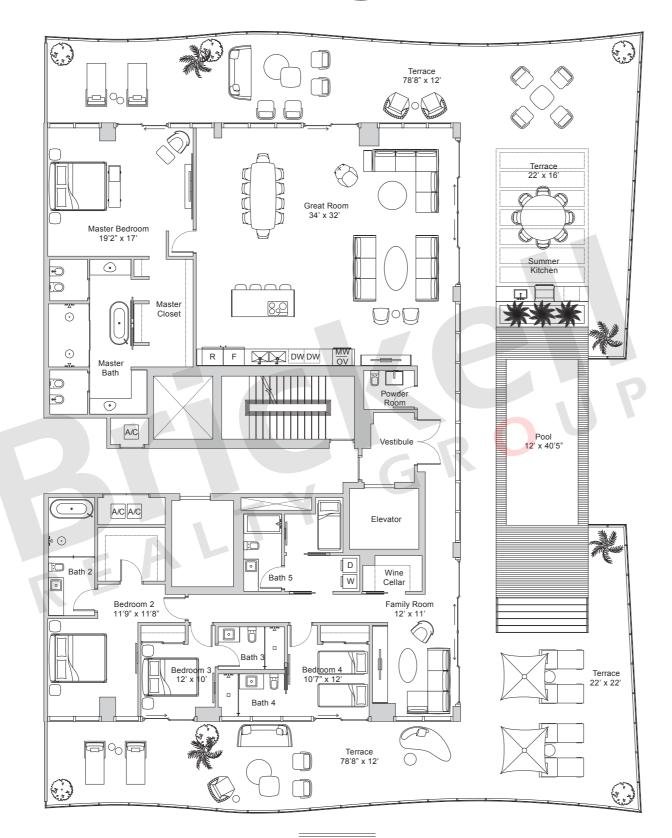

## Penthouse South

Floors 19

4 Bedrooms · 5.5 Baths

|                     | SQ FT | $M^2$          |
|---------------------|-------|----------------|
| Interior<br>Terrace | 3,523 | 327.3<br>316.4 |
| Total               | 6,929 | 643.7          |